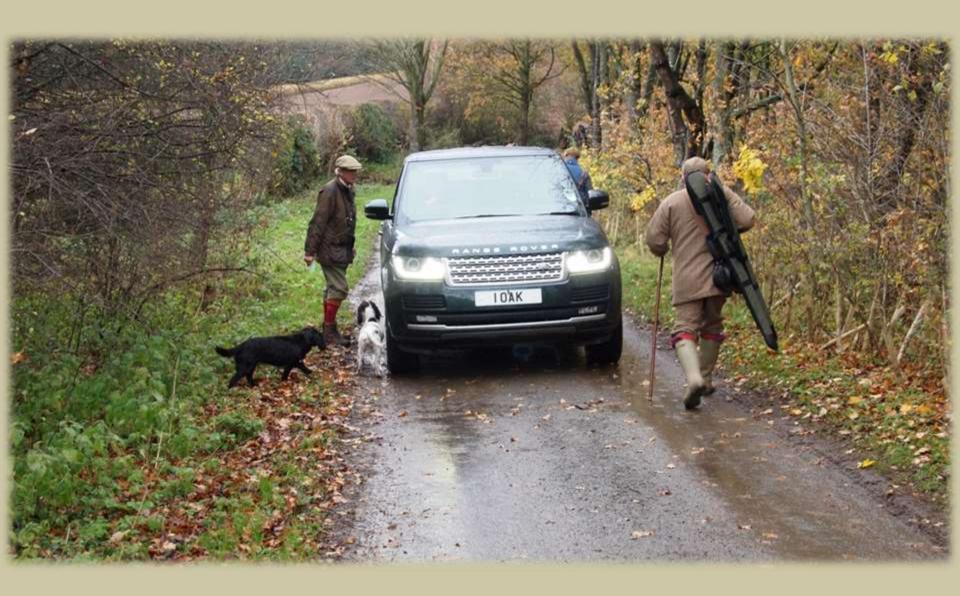

Fallow Deer

Mountgarret Lodge

Lunch in der Lodge of Mountgarret

Ripley Pheasant Farmhouses

2. Jagdtag in Ripley Castle – Pheasant and Partridge

Ripley Shoot Box

The Boars Head