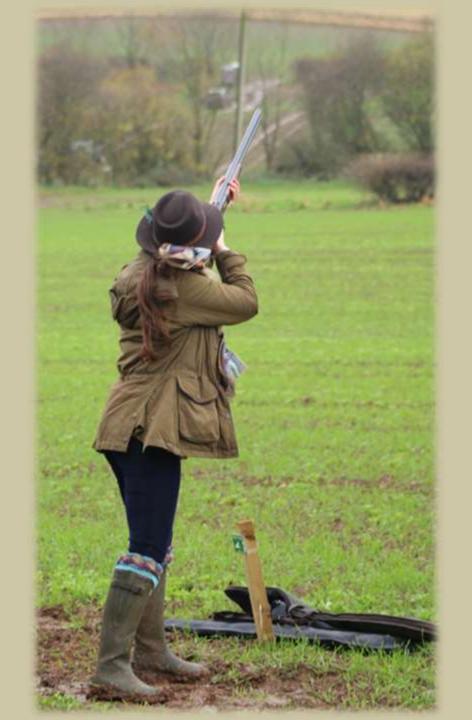

Mick our Instructor and Loader for two days

Ralph Guy From New Zealand

Carol Rose Artist from North Yorkshire

In the middle Ray Gilbert and right his driver

Steve The organizer from Mountgarret

Stuart verwöhnt uns zwischen den Drives