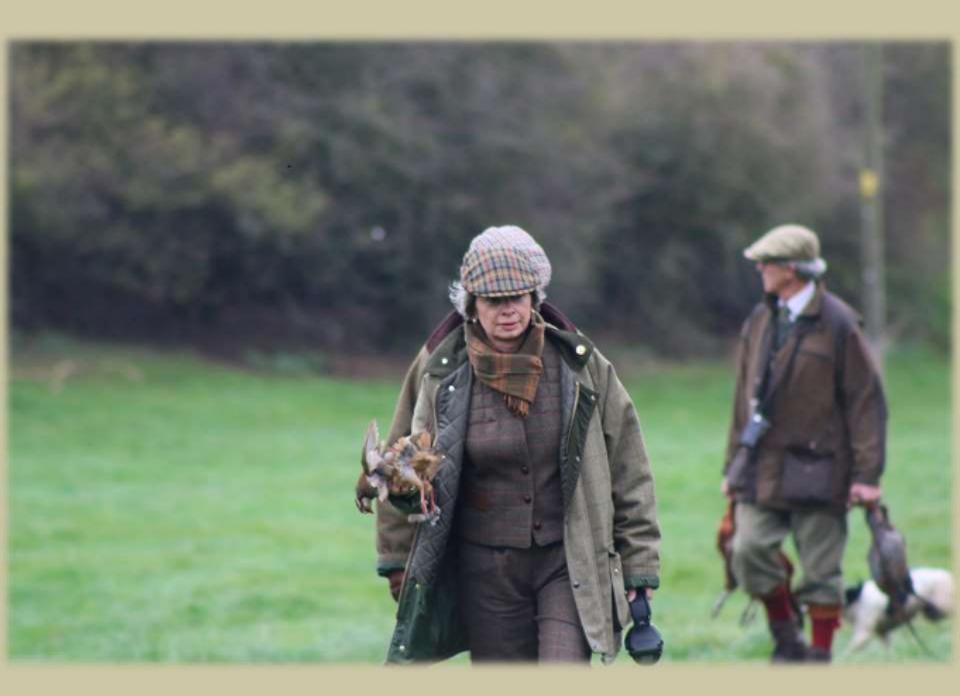

## Our second trip to North Yorkshire Driven Pheasant and Partridge Mountgarret and Ripley Castle

19. until 23. November 2017

Albrecht and Sabine

Carl – our driver from Manchester Airport to Ripley Castle