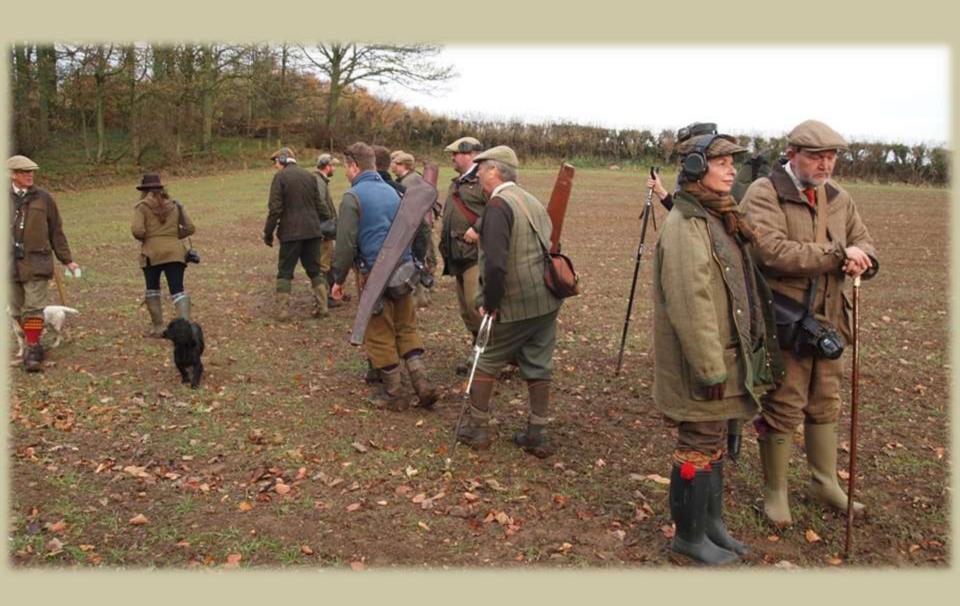

Mick our Instructor and Loader for two days

Ralph Guy From New Zealand

Carol Rose Artist from North Yorkshire

In the middle Ray Gilbert and right his driver

Steve The organizer from Mountgarret

Stuart verwöhnt uns zwischen den Drives