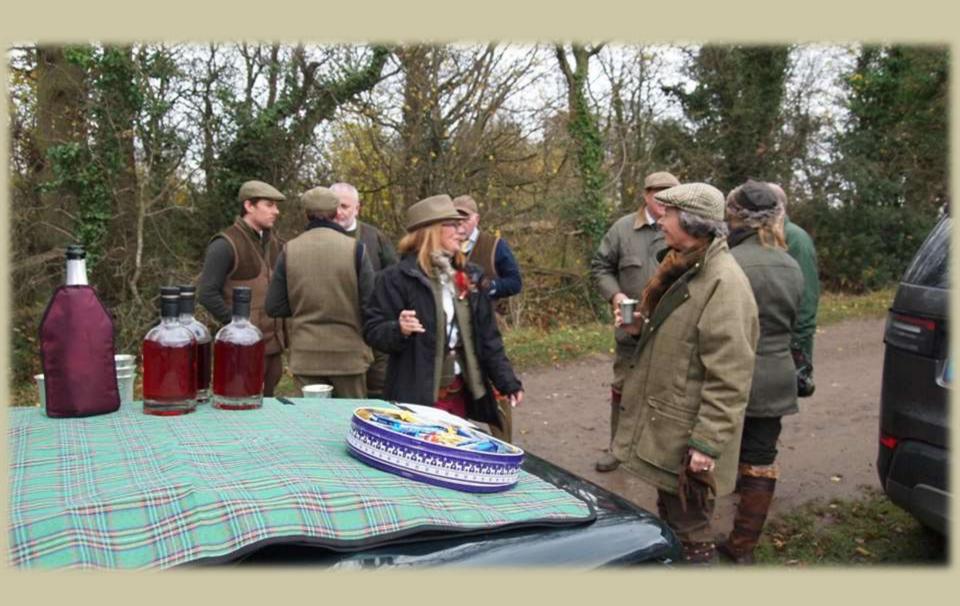

Mick our Instructor and Loader for two days

Ralph Guy From New Zealand

Carol Rose Artist from North Yorkshire

In the middle Ray Gilbert and right his driver

Steve The organizer from Mountgarret

Stuart verwöhnt uns zwischen den Drives