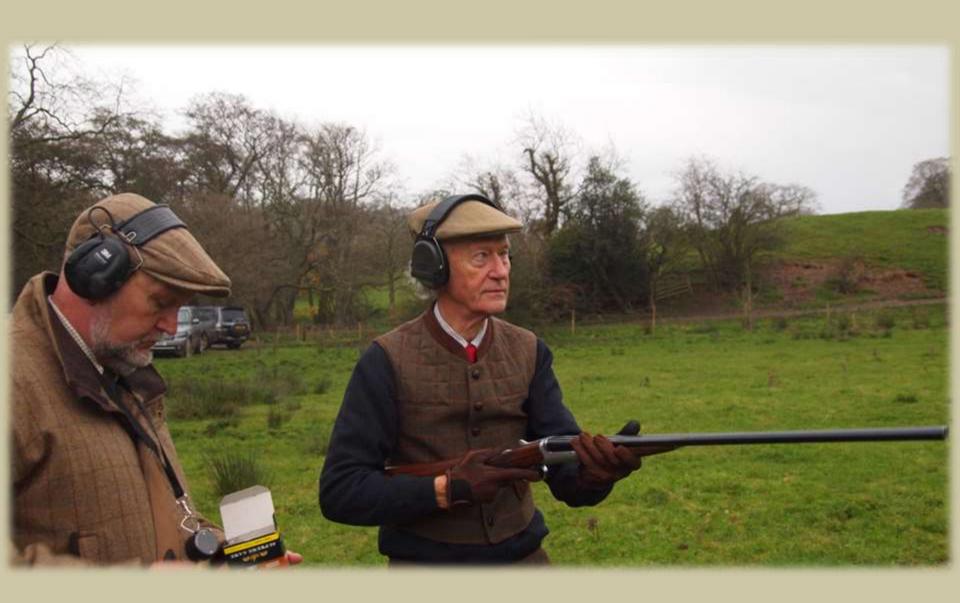

Mick our Instructor and Loader for two days

Ralph Guy From New Zealand

Carol Rose Artist from North Yorkshire

In the middle Ray Gilbert and right his driver

Steve The organizer from Mountgarret

Stuart verwöhnt uns zwischen den Drives