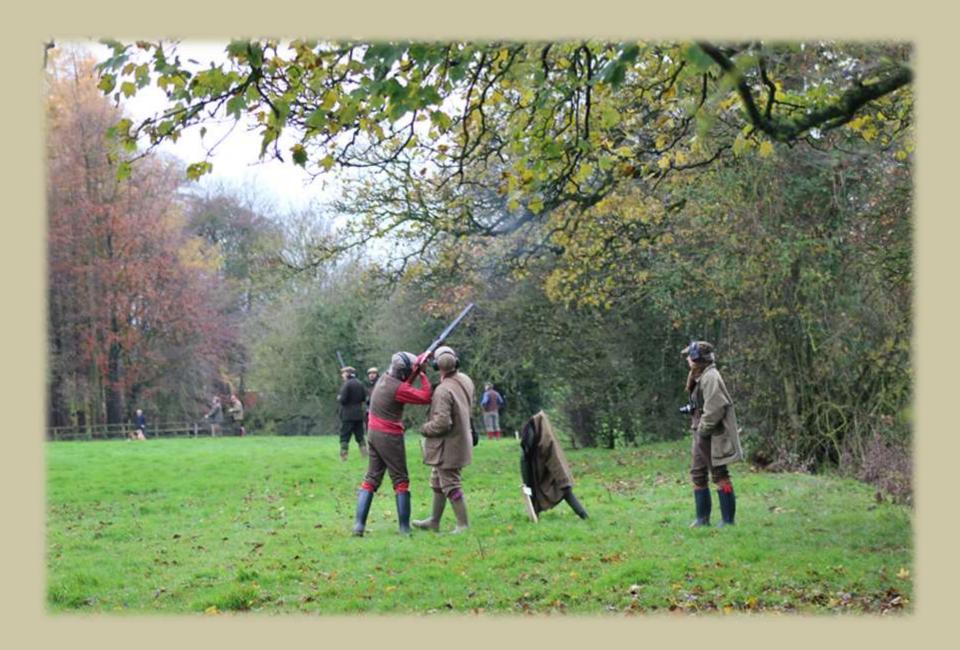

## Our second trip to North Yorkshire Driven Pheasant and Partridge Mountgarret and Ripley Castle

19. until 23. November 2017

Albrecht and Sabine

Carl – our driver from Manchester Airport to Ripley Castle