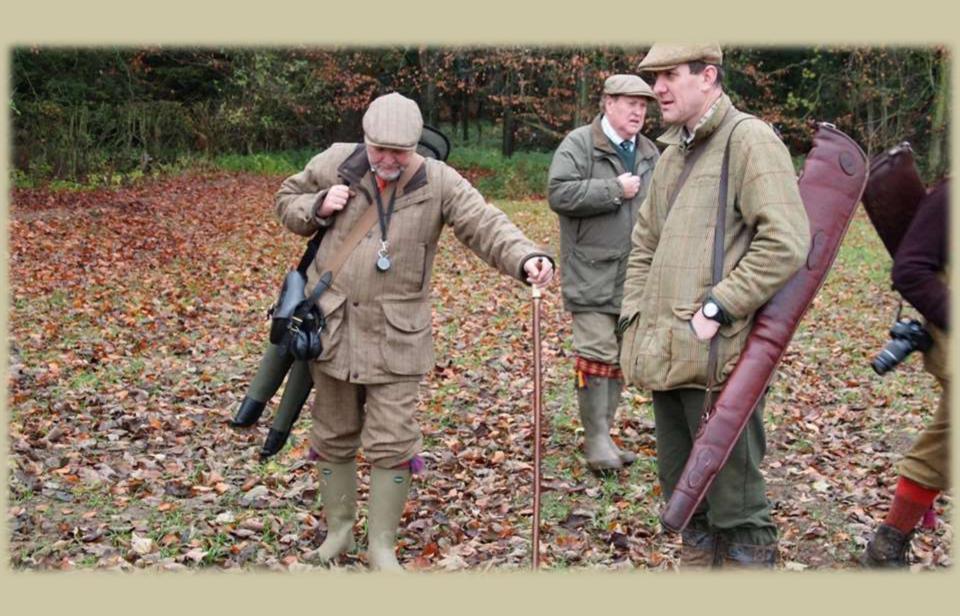

Mick our Instructor and Loader for two days

Ralph Guy From New Zealand

Carol Rose Artist from North Yorkshire

In the middle Ray Gilbert and right his driver

Steve The organizer from Mountgarret

Stuart verwöhnt uns zwischen den Drives