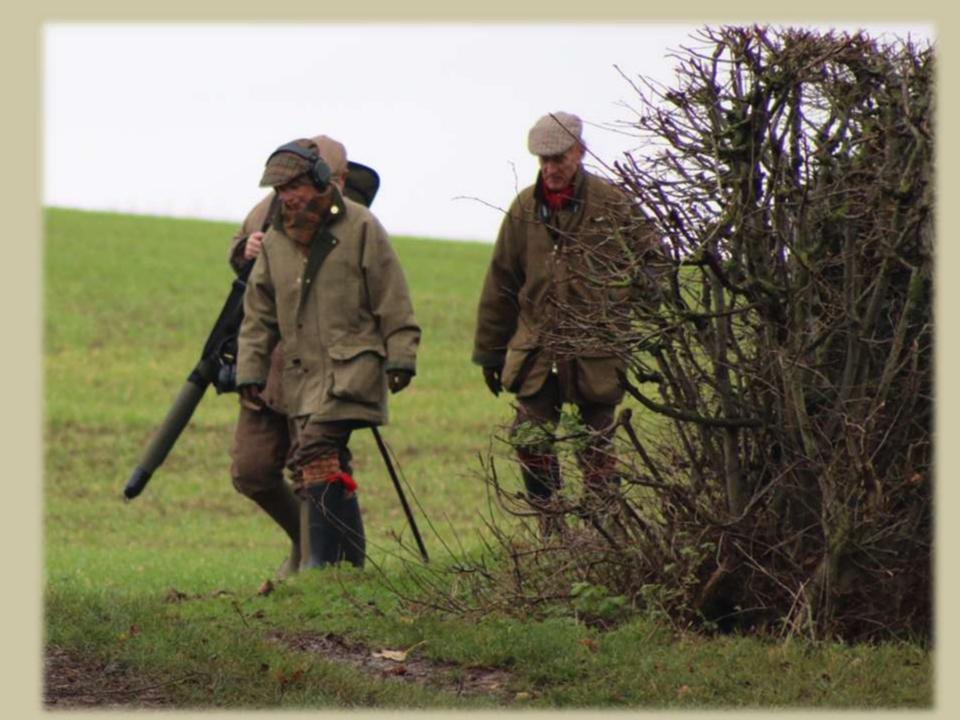

Mick our Instructor and Loader for two days

Ralph Guy From New Zealand

Carol Rose Artist from North Yorkshire

In the middle Ray Gilbert and right his driver

Steve The organizer from Mountgarret

Stuart verwöhnt uns zwischen den Drives