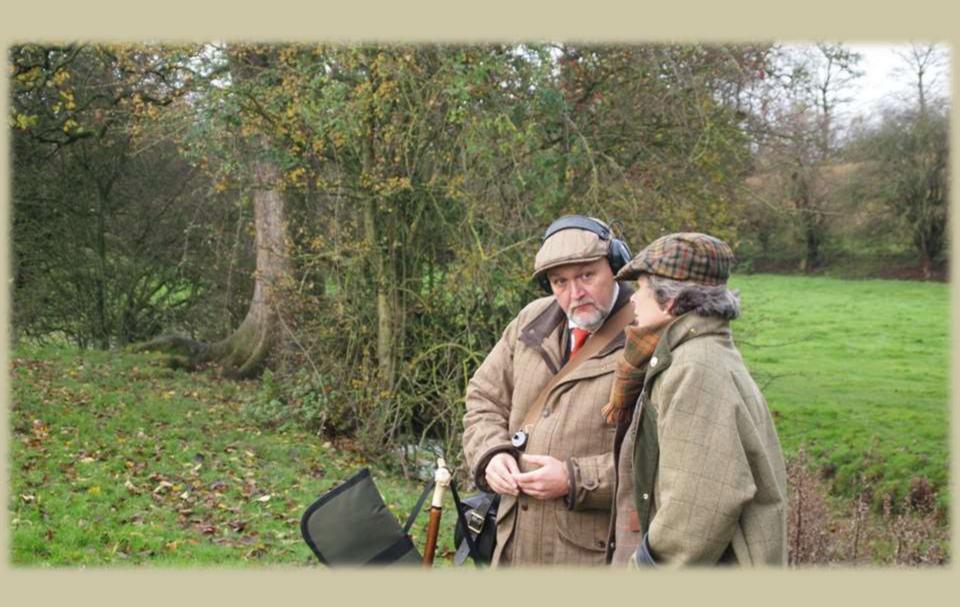

Mick our Instructor and Loader for two days

Ralph Guy From New Zealand

Carol Rose Artist from North Yorkshire

In the middle Ray Gilbert and right his driver

Steve The organizer from Mountgarret

Stuart verwöhnt uns zwischen den Drives