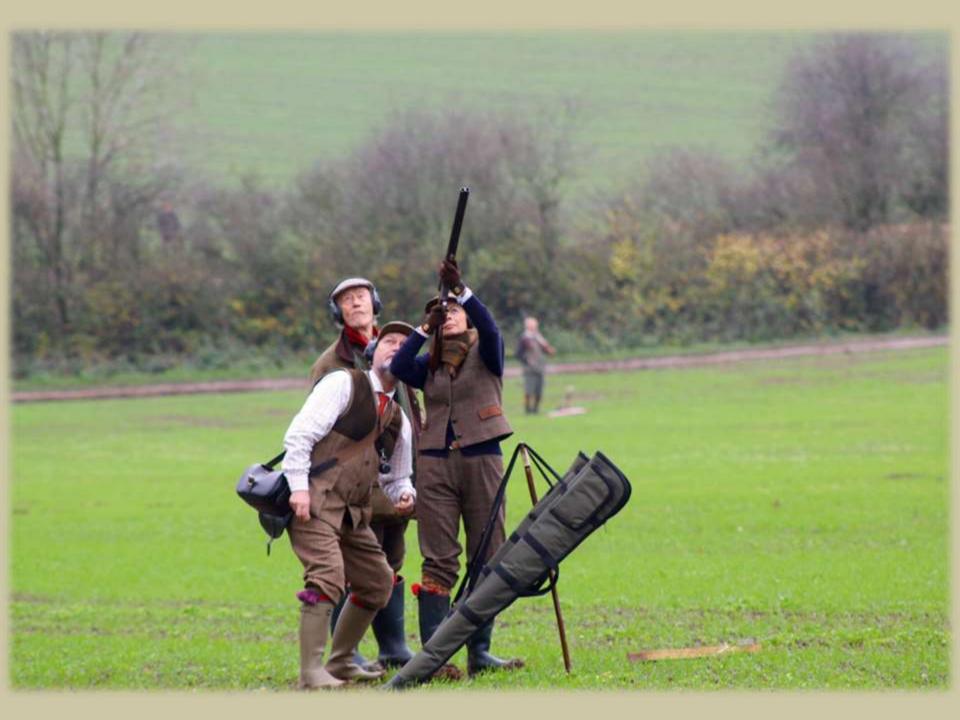

Mick our Instructor and Loader for two days

Ralph Guy From New Zealand

Carol Rose Artist from North Yorkshire

In the middle Ray Gilbert and right his driver

Steve The organizer from Mountgarret

Stuart verwöhnt uns zwischen den Drives