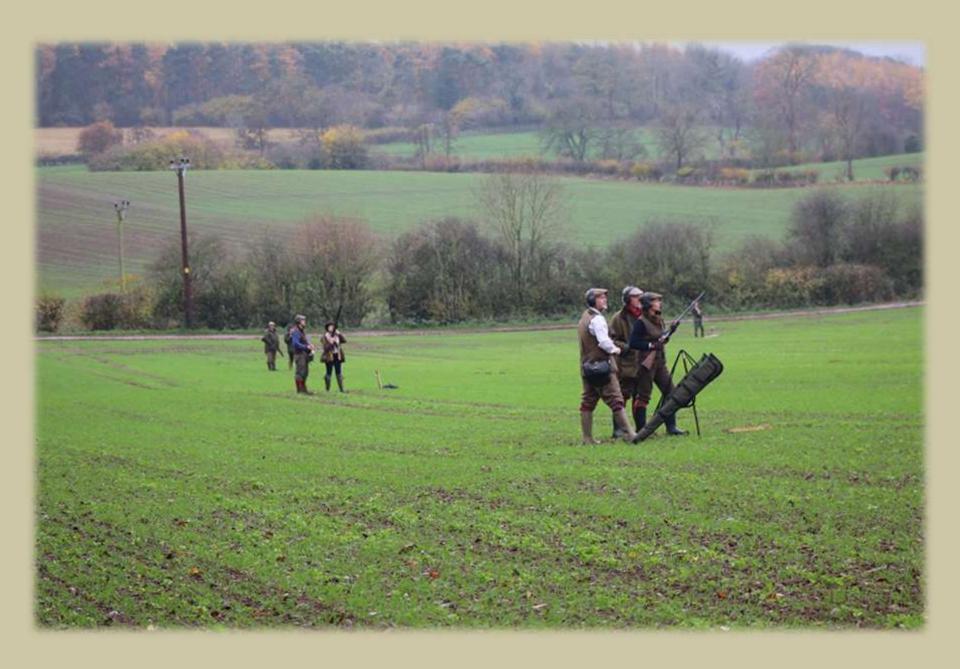

Mick our Instructor and Loader for two days

Ralph Guy From New Zealand

Carol Rose Artist from North Yorkshire

In the middle Ray Gilbert and right his driver

Steve The organizer from Mountgarret

Stuart verwöhnt uns zwischen den Drives