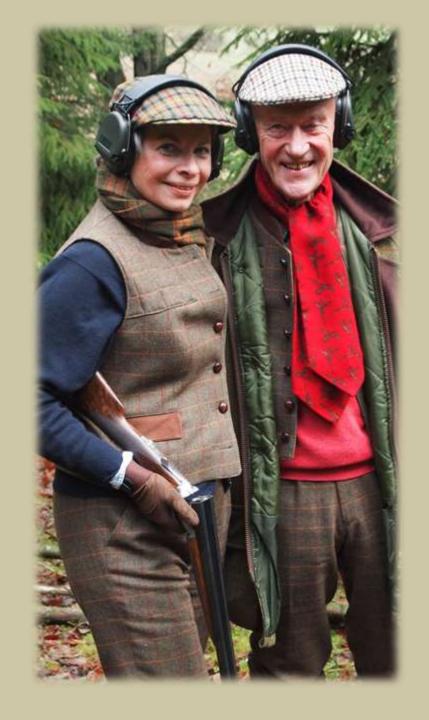

## Our second trip to North Yorkshire Driven Pheasant and Partridge Mountgarret and Ripley Castle

19. until 23. November 2017

Albrecht and Sabine

Carl – our driver from Manchester Airport to Ripley Castle