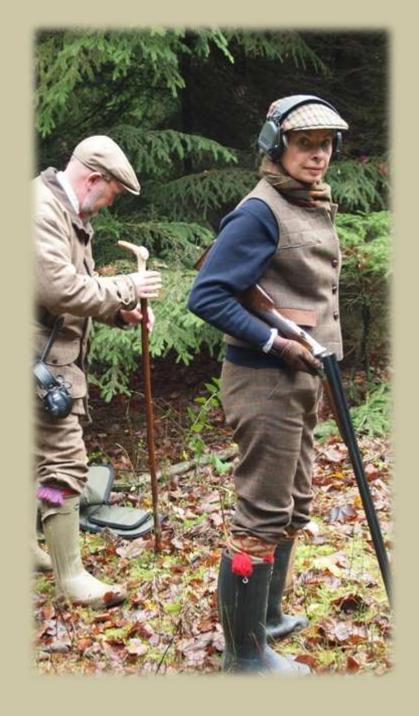

Mick our Instructor and Loader for two days

Ralph Guy From New Zealand

Carol Rose Artist from North Yorkshire

In the middle Ray Gilbert and right his driver

Steve The organizer from Mountgarret

Stuart verwöhnt uns zwischen den Drives