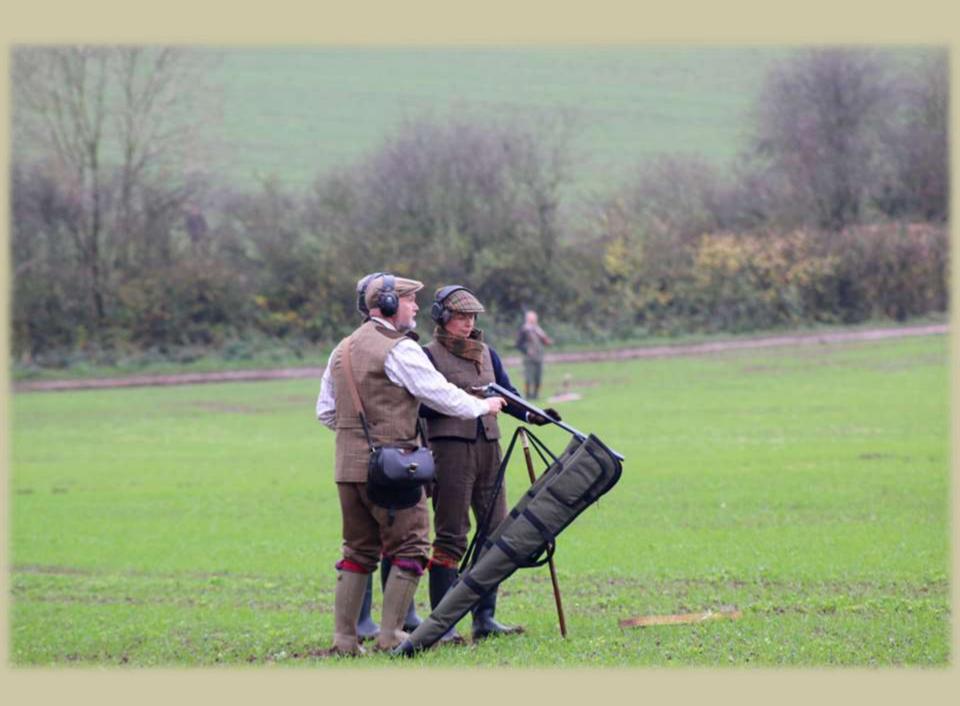

Mick our Instructor and Loader for two days

Ralph Guy From New Zealand

Carol Rose Artist from North Yorkshire

In the middle Ray Gilbert and right his driver

Steve The organizer from Mountgarret

Stuart verwöhnt uns zwischen den Drives