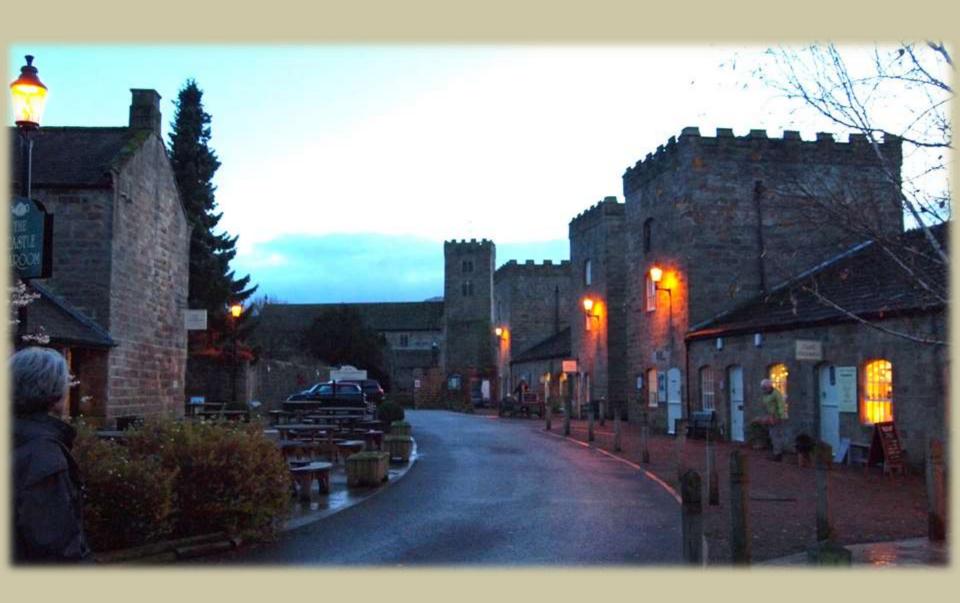

Hochmoor: Impressionen auf der Fahrt vom Airport Manchester nach Ripley

Church of Rudding Park Hotel

Church of Ripley

Impressionen Ripley und die nähere Umgebung

York House in Ripley

1. Jagdtag Mountgarret