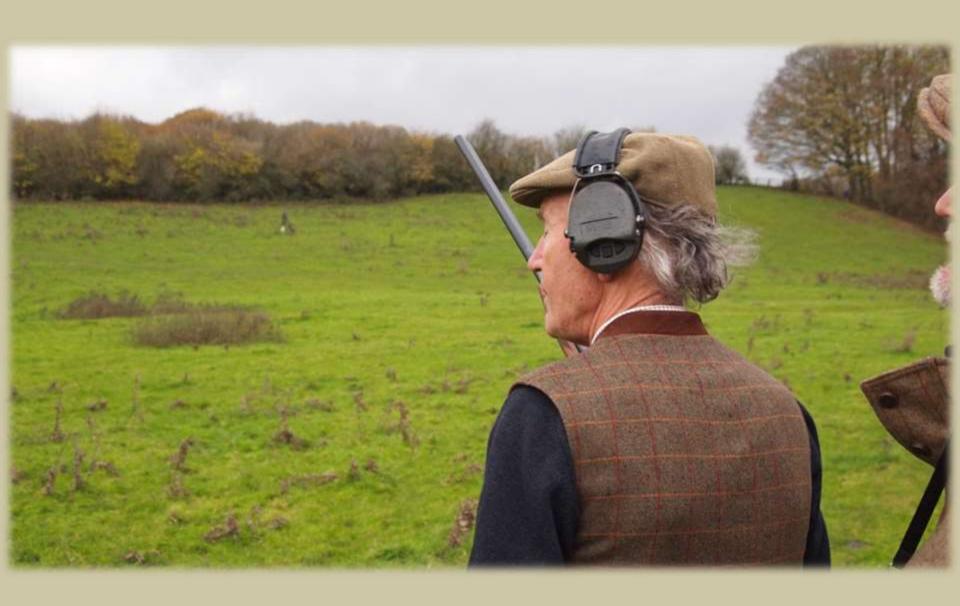

Mick our Instructor and Loader for two days

Ralph Guy From New Zealand

Carol Rose Artist from North Yorkshire

In the middle Ray Gilbert and right his driver

Steve The organizer from Mountgarret

Stuart verwöhnt uns zwischen den Drives