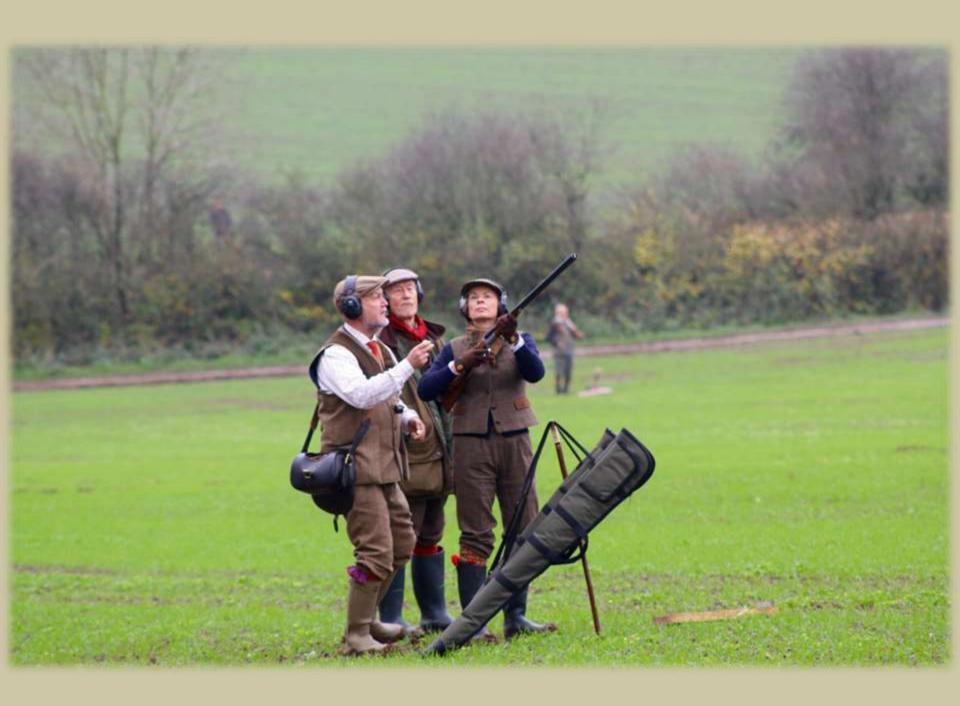

Mick our Instructor and Loader for two days

Ralph Guy From New Zealand

Carol Rose Artist from North Yorkshire

In the middle Ray Gilbert and right his driver

Steve The organizer from Mountgarret

Stuart verwöhnt uns zwischen den Drives