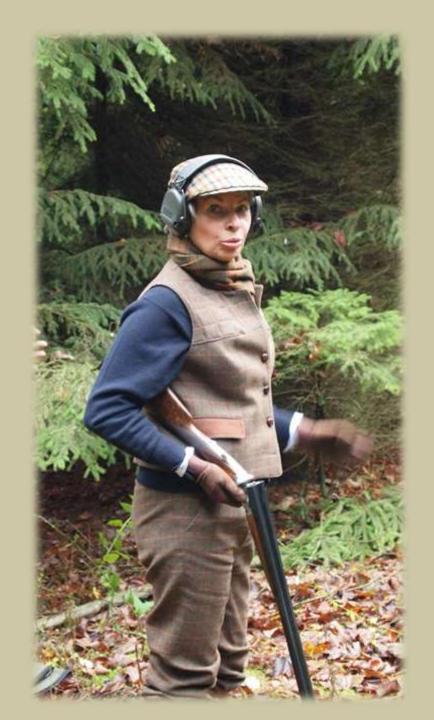

Mick our Instructor and Loader for two days

Ralph Guy From New Zealand

Carol Rose Artist from North Yorkshire

In the middle Ray Gilbert and right his driver

Steve The organizer from Mountgarret

Stuart verwöhnt uns zwischen den Drives