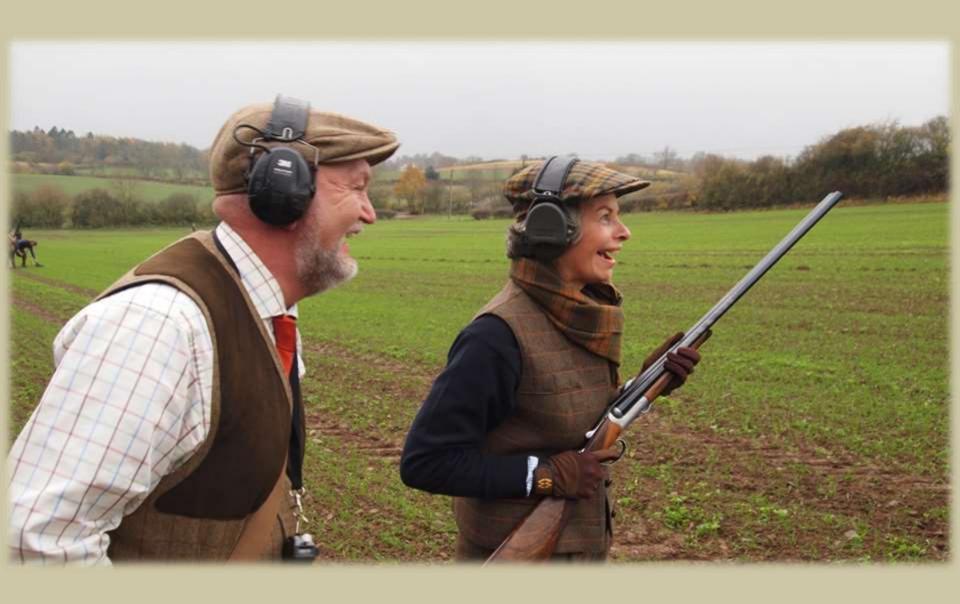

## Our second trip to North Yorkshire Driven Pheasant and Partridge Mountgarret and Ripley Castle

19. until 23. November 2017

Albrecht and Sabine

Carl – our driver from Manchester Airport to Ripley Castle