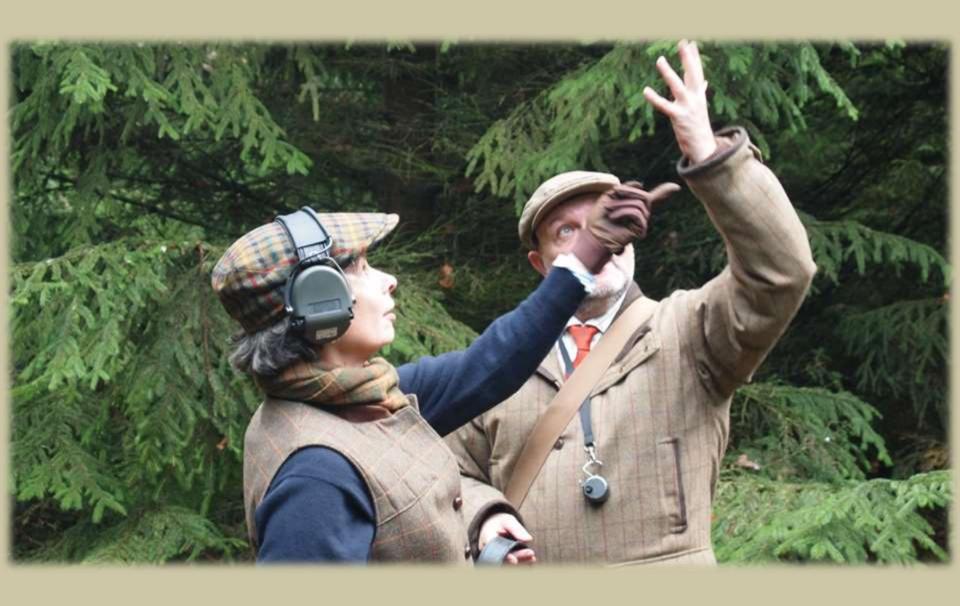

Mick our Instructor and Loader for two days

Ralph Guy From New Zealand

Carol Rose Artist from North Yorkshire

In the middle Ray Gilbert and right his driver

Steve The organizer from Mountgarret

Stuart verwöhnt uns zwischen den Drives