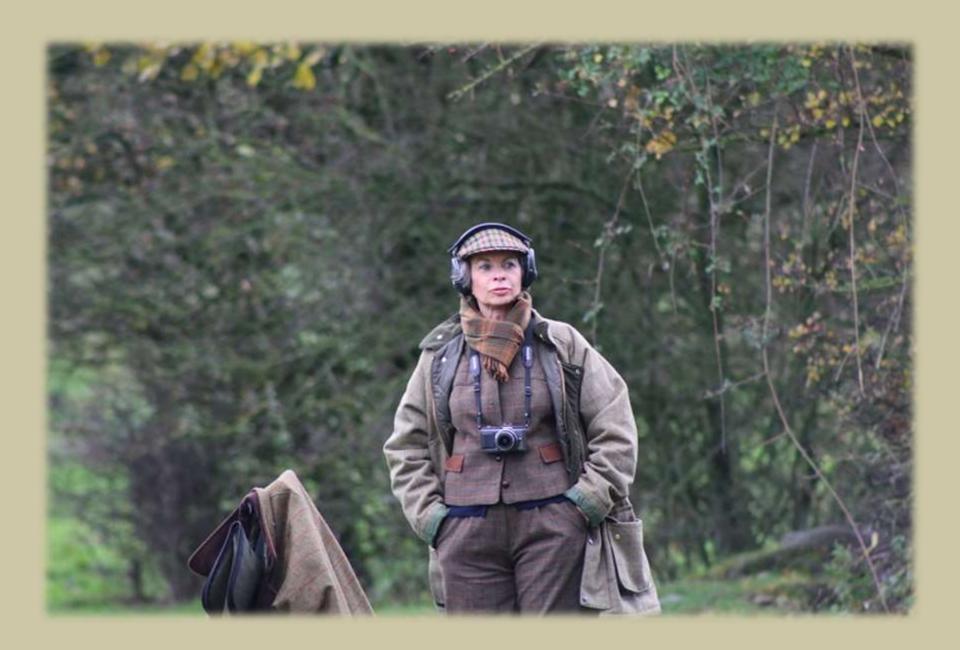

## Our second trip to North Yorkshire Driven Pheasant and Partridge Mountgarret and Ripley Castle

19. until 23. November 2017

Albrecht and Sabine

Carl – our driver from Manchester Airport to Ripley Castle