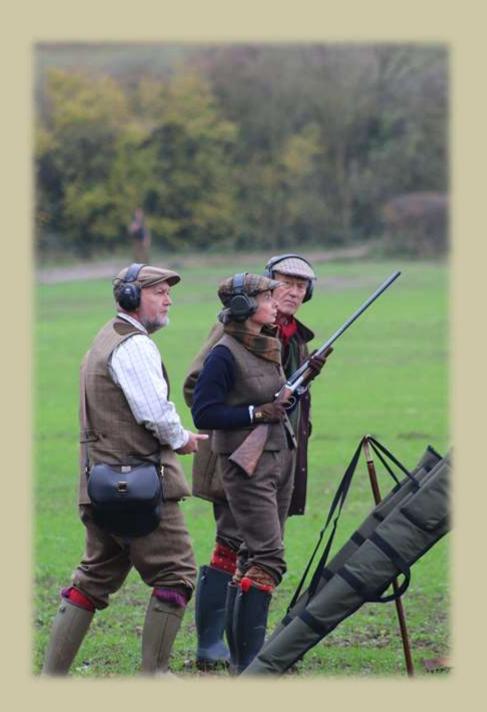

Mick our Instructor and Loader for two days

Ralph Guy From New Zealand

Carol Rose Artist from North Yorkshire

In the middle Ray Gilbert and right his driver

Steve The organizer from Mountgarret

Stuart verwöhnt uns zwischen den Drives