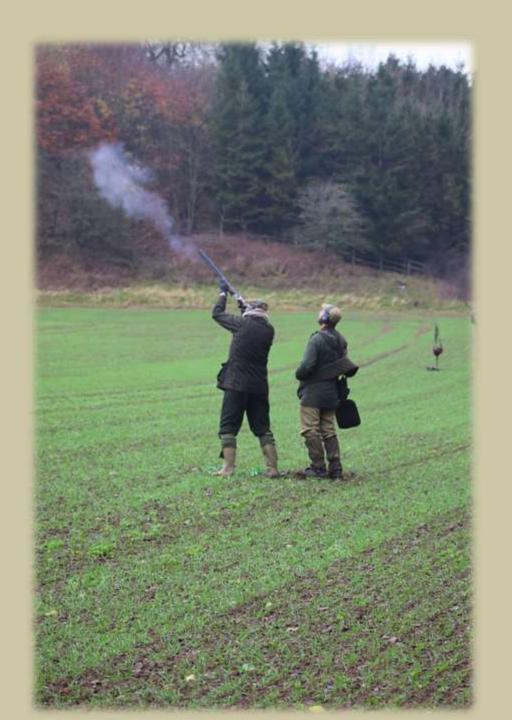

Mick our Instructor and Loader for two days

Ralph Guy From New Zealand

Carol Rose Artist from North Yorkshire

In the middle Ray Gilbert and right his driver

Steve The organizer from Mountgarret

Stuart verwöhnt uns zwischen den Drives