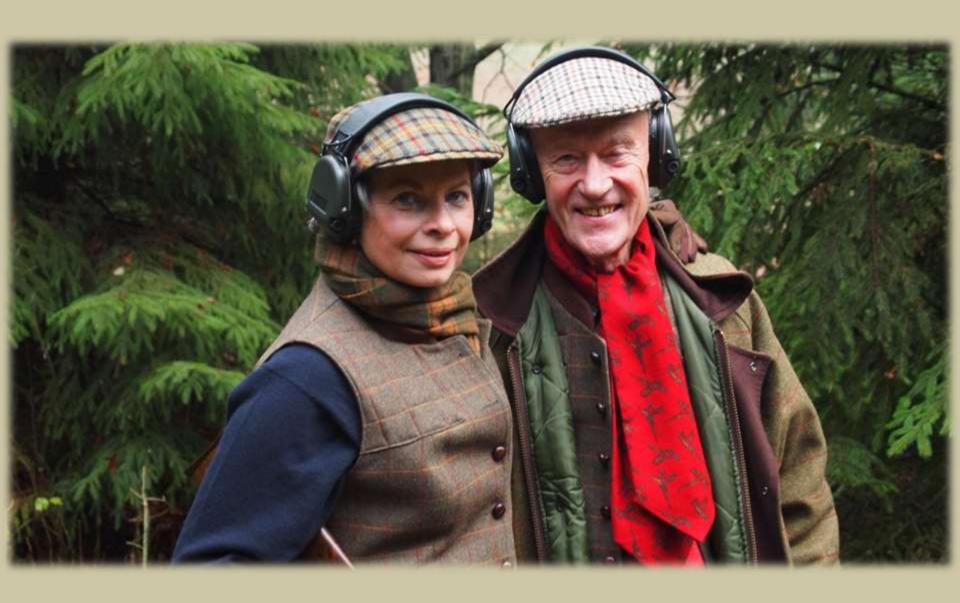

## Our second trip to North Yorkshire Driven Pheasant and Partridge Mountgarret and Ripley Castle

19. until 23. November 2017

Albrecht and Sabine

Carl – our driver from Manchester Airport to Ripley Castle