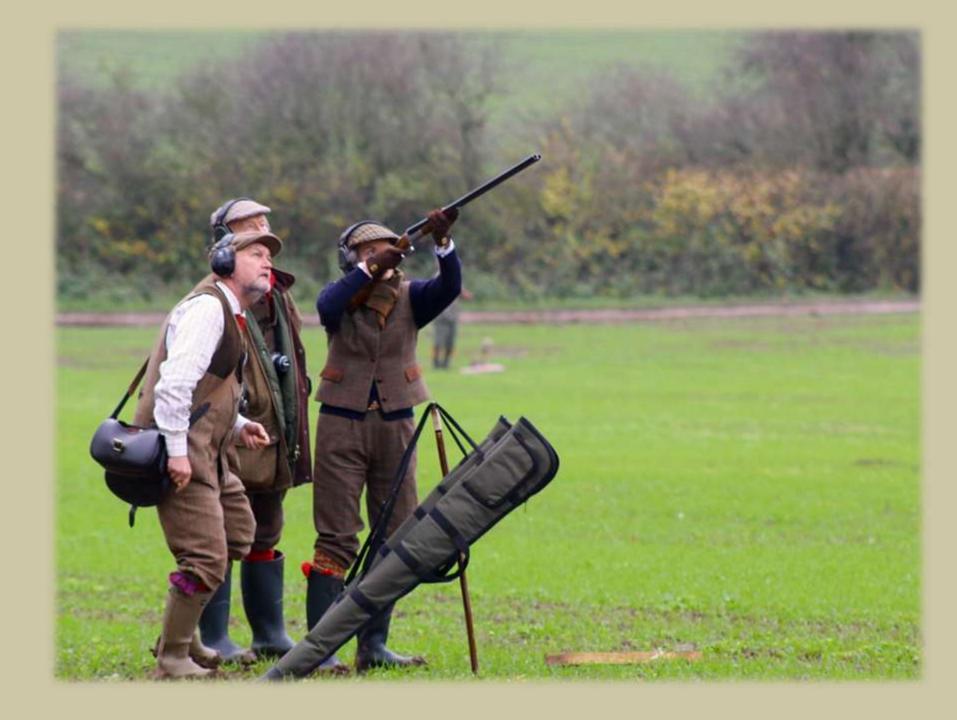

Mick our Instructor and Loader for two days

Ralph Guy From New Zealand

Carol Rose Artist from North Yorkshire

In the middle Ray Gilbert and right his driver

Steve The organizer from Mountgarret

Stuart verwöhnt uns zwischen den Drives