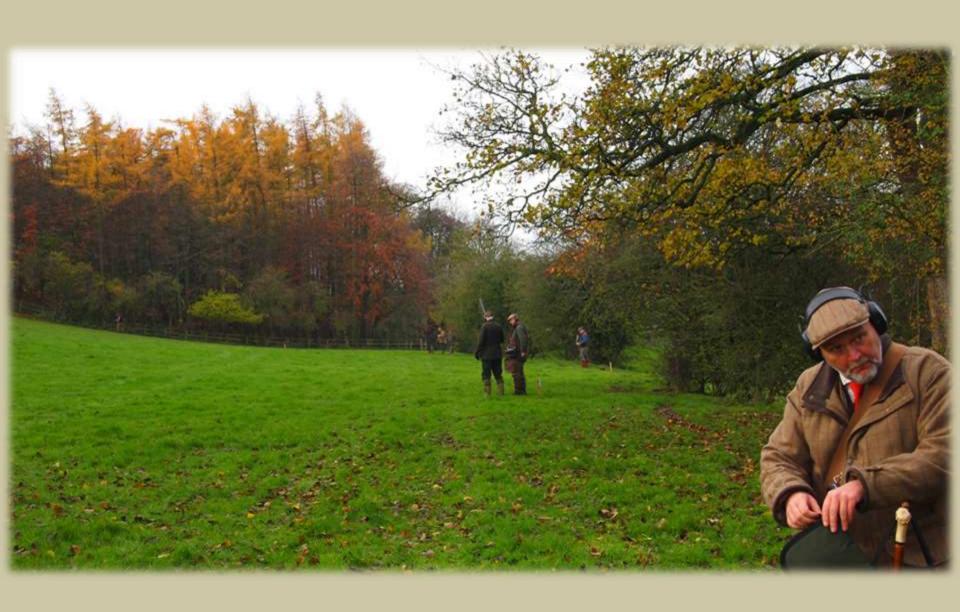

Mick our Instructor and Loader for two days

Ralph Guy From New Zealand

Carol Rose Artist from North Yorkshire

In the middle Ray Gilbert and right his driver

Steve The organizer from Mountgarret

Stuart verwöhnt uns zwischen den Drives