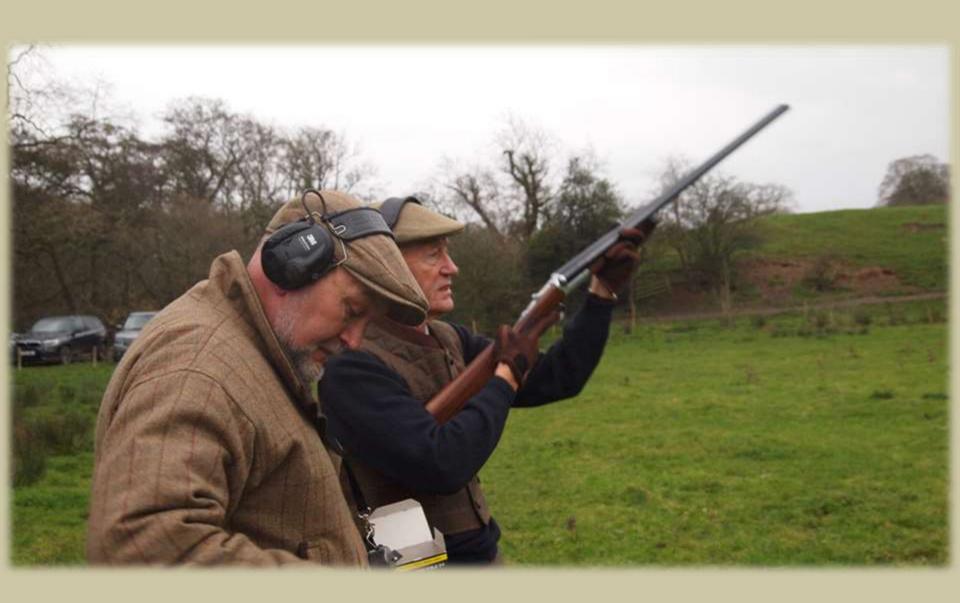

Mick our Instructor and Loader for two days

Ralph Guy From New Zealand

Carol Rose Artist from North Yorkshire

In the middle Ray Gilbert and right his driver

Steve The organizer from Mountgarret

Stuart verwöhnt uns zwischen den Drives