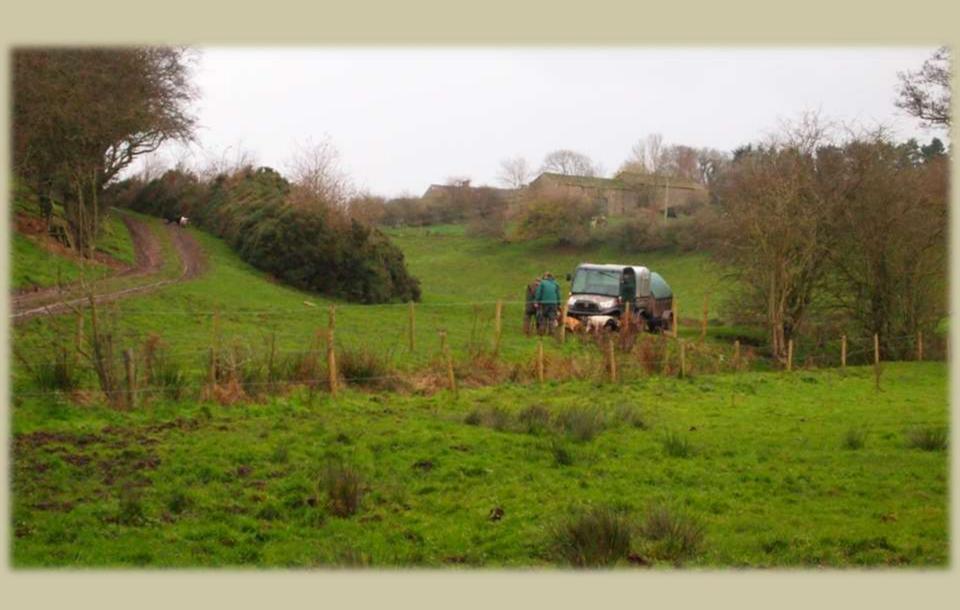

## Our second trip to North Yorkshire Driven Pheasant and Partridge Mountgarret and Ripley Castle

19. until 23. November 2017

Albrecht and Sabine

Carl – our driver from Manchester Airport to Ripley Castle