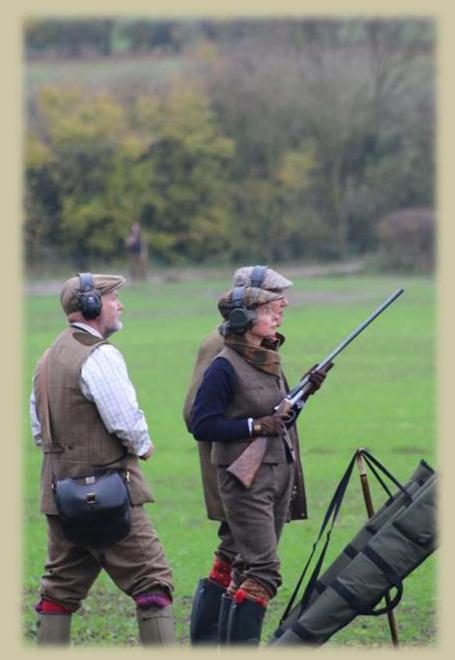

Mick our Instructor and Loader for two days

Ralph Guy From New Zealand

Carol Rose Artist from North Yorkshire

In the middle Ray Gilbert and right his driver

Steve The organizer from Mountgarret

Stuart verwöhnt uns zwischen den Drives