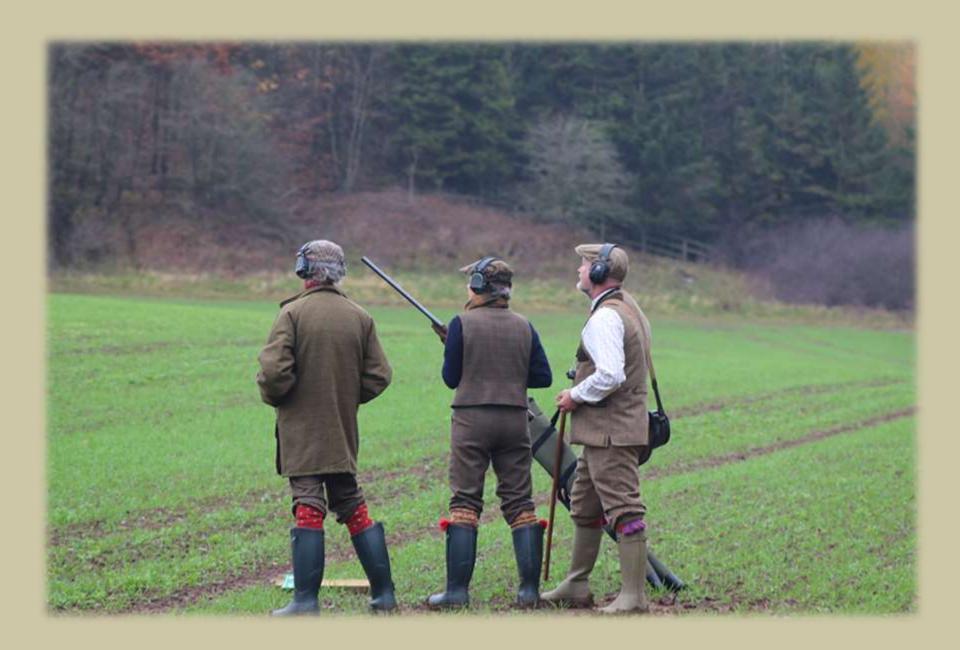

Mick our Instructor and Loader for two days

Ralph Guy From New Zealand

Carol Rose Artist from North Yorkshire

In the middle Ray Gilbert and right his driver

Steve The organizer from Mountgarret

Stuart verwöhnt uns zwischen den Drives