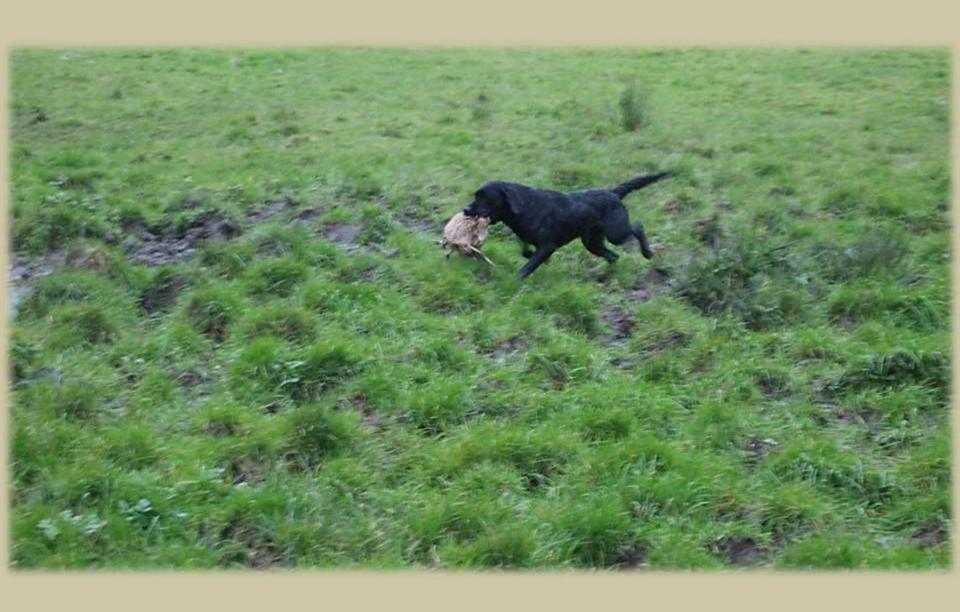

## Our second trip to North Yorkshire Driven Pheasant and Partridge Mountgarret and Ripley Castle

19. until 23. November 2017

Albrecht and Sabine

Carl – our driver from Manchester Airport to Ripley Castle